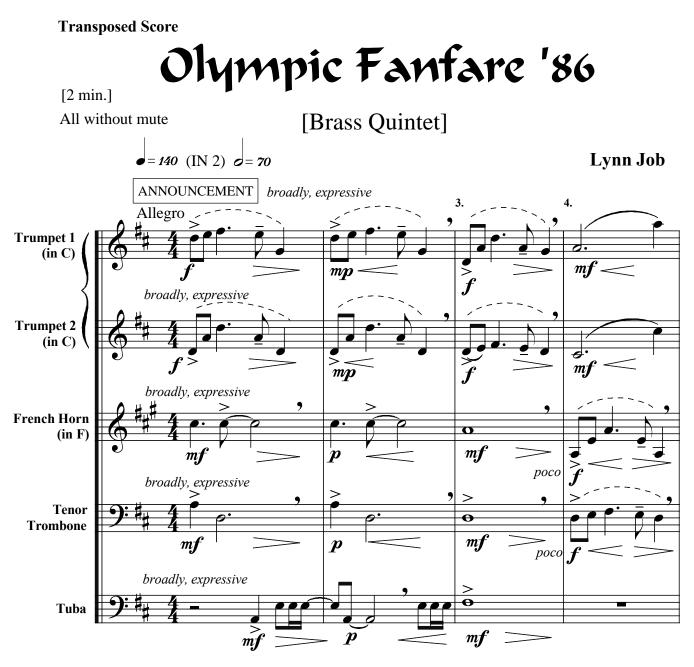

Bb Trumpets may be substituted for C Trumpets. Contact publisher for parts.

Must be played *very* energetically and with subito contrasts. Tempos can be a bit slower if acoustics or technique demand it, but the audience will thrill to the fastest. "IN 2" and "IN 1" markings refer to the feeling of the musical strong beats. Players may read in 4/4 or 2/2 as best serves their technique.

| <b>SECTIONS</b> |                                                                |
|-----------------|----------------------------------------------------------------|
| Announcement    | measure1 - measure 7                                           |
| Anticipation    | Letter A to m. 16                                              |
| Victory         | Letter B to m. 44 (tuba solo)                                  |
| Pride           | Letter C to m. 75 (parody on <i>The Yellow Rose of Texas</i> ) |
| Glory           | Letter D to end                                                |